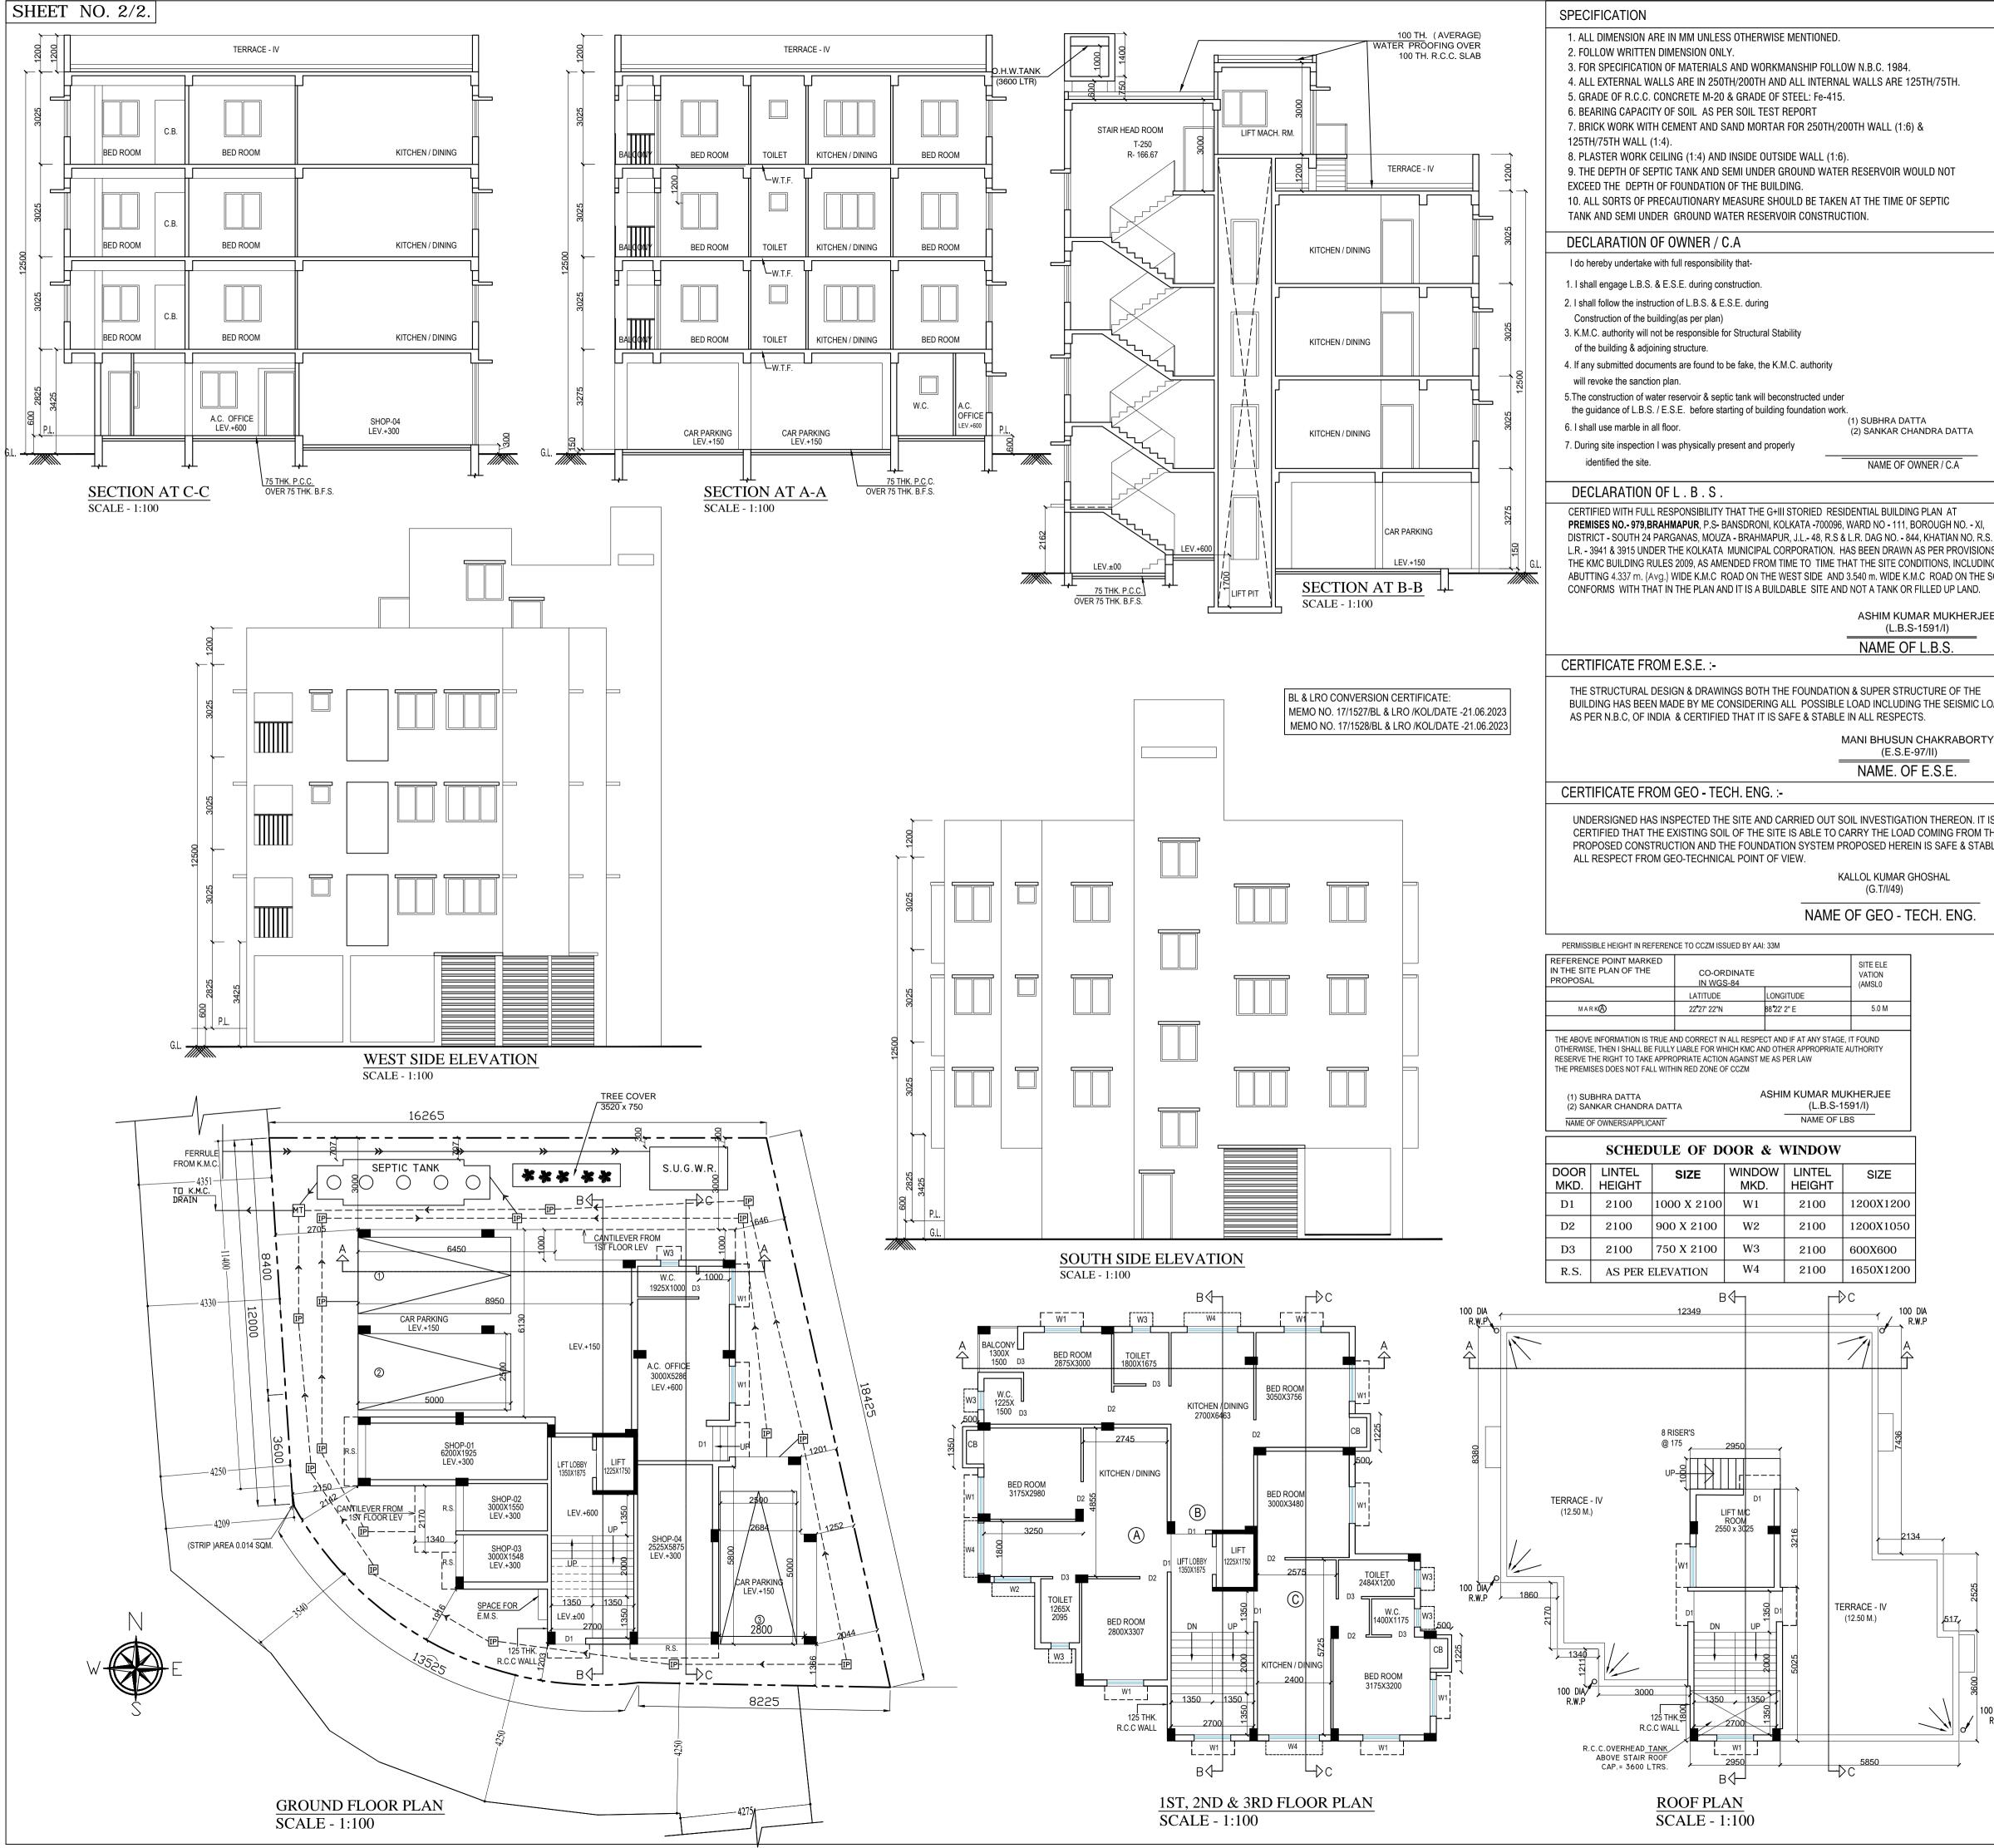

| STATEMENT OF PLAN PROPOSAL                |                                                                                                                                                                                                                                                                                                                                                                                                                                                                                                                              |                             |                                                                                                                                                                    |                                               |                                    |                                             |                         |  |
|-------------------------------------------|------------------------------------------------------------------------------------------------------------------------------------------------------------------------------------------------------------------------------------------------------------------------------------------------------------------------------------------------------------------------------------------------------------------------------------------------------------------------------------------------------------------------------|-----------------------------|--------------------------------------------------------------------------------------------------------------------------------------------------------------------|-----------------------------------------------|------------------------------------|---------------------------------------------|-------------------------|--|
|                                           | A<br>1. ASSESSEE NO 31-111-06-0979-0                                                                                                                                                                                                                                                                                                                                                                                                                                                                                         |                             |                                                                                                                                                                    |                                               |                                    |                                             |                         |  |
|                                           | <ol> <li>DETAILS OF REGD. DEED - 1<br/>BEING NO 16229; BOOK NO I ; VOL. NO 274; PAGES - 122 TO 128, DATE:- 01/11/1991, DSR ALIPORE</li> <li>DETAILS OF REGD. DEED - 2<br/>BEING NO 07409; BOOK NO I ; VOL. NO 32; PAGES -2493 to 2509, DATE:-29/09/2011, ADSR-ALIPORE.</li> <li>DETAILS OF REGD. BOUNDARY DECLARATION</li> </ol>                                                                                                                                                                                             |                             |                                                                                                                                                                    |                                               |                                    |                                             |                         |  |
|                                           |                                                                                                                                                                                                                                                                                                                                                                                                                                                                                                                              |                             |                                                                                                                                                                    |                                               |                                    |                                             |                         |  |
|                                           |                                                                                                                                                                                                                                                                                                                                                                                                                                                                                                                              |                             |                                                                                                                                                                    |                                               |                                    |                                             |                         |  |
|                                           | BEING NO 160304926; BOOK NO I ; VOL. NO 1603-2024; PAGES - 115217 to 115228, DATE:- 19/03/2024, DSR-III ,S24 PGS.<br>4. DETAILS OF AMALGAMATION DEED<br>BEING NO 160214770; BOOK NO I ; VOL. NO 1602-2023; PAGES - 483108 to 483136, DATE:- 06/10/2023, DSR -II ,S24 PGS.<br>4. DETAILS OF POWER OF ATTORNY                                                                                                                                                                                                                  |                             |                                                                                                                                                                    |                                               |                                    |                                             |                         |  |
|                                           |                                                                                                                                                                                                                                                                                                                                                                                                                                                                                                                              |                             |                                                                                                                                                                    |                                               |                                    |                                             |                         |  |
|                                           | 4. DEED O<br>BEING NO                                                                                                                                                                                                                                                                                                                                                                                                                                                                                                        | F STRIP GIFT                | /OL. NO 1602-2024; PAGES - 5492 to 5513, DATE:- 03/01/2024, DSR -II ,S24 PGS.<br>VOL. NO 1602-2024; PAGES - 108707 to 108721, DATE:- 07/03/2024, DSR -II ,S24 PGS. |                                               |                                    |                                             |                         |  |
|                                           | AREA OF LAND (AS PER DEED) = 299.612 SQM.<br>AREA OF LAND (AS PER BOUNDARY DECLARATION) = 300.925 SQM.<br>1. PERMISSIBLE GROUND COVERAGE (56.680%) = 169.820 SQM.<br>2. PROPOSED GROUND COVERAGE (54.516%) = 163.337 SQM.<br>3. PERMISSIBLE F. A. R. = 1.75<br>4. PROPOSED F. A. R. = 1.75<br>4. PROPOSED F. A. R. = 1.680<br>5. TOTAL COVERED AREA = 644.540 SQM.<br>6. TREE COVER AREA = 2.640 SQM.<br>7. NO. OF TENEMENTS - 9 NOS.<br>8. NO. OF STORIED = FOUR<br>9. HEIGHT OF THE BUILDING = 12.500 M.<br>AREA STATEMENT |                             |                                                                                                                                                                    |                                               |                                    |                                             |                         |  |
|                                           |                                                                                                                                                                                                                                                                                                                                                                                                                                                                                                                              |                             |                                                                                                                                                                    |                                               |                                    |                                             |                         |  |
|                                           |                                                                                                                                                                                                                                                                                                                                                                                                                                                                                                                              |                             |                                                                                                                                                                    |                                               |                                    |                                             |                         |  |
|                                           |                                                                                                                                                                                                                                                                                                                                                                                                                                                                                                                              |                             |                                                                                                                                                                    |                                               |                                    |                                             |                         |  |
|                                           |                                                                                                                                                                                                                                                                                                                                                                                                                                                                                                                              |                             | LIFT WELL IN m <sup>2</sup>                                                                                                                                        |                                               |                                    |                                             |                         |  |
|                                           | FLOOR                                                                                                                                                                                                                                                                                                                                                                                                                                                                                                                        | TOTAL COVERED<br>AREA IN m² |                                                                                                                                                                    | FLOOR<br>AREA IN<br>m <sup>2</sup>            | lift Johny                         | Stair &<br>Stair lobby<br>in m <sup>2</sup> | NET FLOOR<br>AREA IN m² |  |
|                                           | GROUND                                                                                                                                                                                                                                                                                                                                                                                                                                                                                                                       | 154.529                     | 0                                                                                                                                                                  | 154.529                                       | 2.531                              | 12.690                                      | 139,308                 |  |
| 302,                                      | FIRST<br>SECOND                                                                                                                                                                                                                                                                                                                                                                                                                                                                                                              | 163.337<br>163.337          | 2.144                                                                                                                                                              | 161.193<br>161.193                            | 2.531<br>2.531                     | 12.690<br>12.690                            | 145.972<br>145.972      |  |
| S OF<br>G THE                             | THIRD                                                                                                                                                                                                                                                                                                                                                                                                                                                                                                                        | 163.337                     | 2.144                                                                                                                                                              | 161.193                                       | 2,531                              | 12.690                                      | 145.972                 |  |
| SOUTH                                     | TOTAL 644.540                                                                                                                                                                                                                                                                                                                                                                                                                                                                                                                |                             | 6.432                                                                                                                                                              | <u> 638.108   10.124  </u><br>Parking calcula |                                    |                                             | 577.224                 |  |
| E                                         |                                                                                                                                                                                                                                                                                                                                                                                                                                                                                                                              | IENEM                       | ENIS & LAR                                                                                                                                                         |                                               | ACTUAL TENEMENT                    |                                             |                         |  |
| E .                                       | TENEMENT<br>MARKED                                                                                                                                                                                                                                                                                                                                                                                                                                                                                                           | TENEMENT SIZE<br>in m²      | Multiplication<br>Factor                                                                                                                                           | AREA INC                                      | LUDING PROP<br>A IN m <sup>2</sup> | No of<br>Tenement                           | No of Car<br>Required   |  |
|                                           | A                                                                                                                                                                                                                                                                                                                                                                                                                                                                                                                            | 45.605                      | 1.15646                                                                                                                                                            | 5                                             | 52.740                             | 3                                           | 1                       |  |
| )AD                                       | В                                                                                                                                                                                                                                                                                                                                                                                                                                                                                                                            | 52.729                      | 1.15646                                                                                                                                                            |                                               | 0.979                              | 3                                           | 1                       |  |
| ·                                         | C 46.485 1.15646 53.758 C                                                                                                                                                                                                                                                                                                                                                                                                                                                                                                    |                             |                                                                                                                                                                    |                                               |                                    | 3<br>Total                                  | 2                       |  |
| (                                         | CALCULATION OF F.A.R A. LAND AREA IN SQ.M 300.925                                                                                                                                                                                                                                                                                                                                                                                                                                                                            |                             |                                                                                                                                                                    |                                               |                                    |                                             |                         |  |
|                                           | 1.MERCANTILE RETAIL                                                                                                                                                                                                                                                                                                                                                                                                                                                                                                          |                             |                                                                                                                                                                    |                                               |                                    |                                             | 41.334                  |  |
|                                           | 1.MERCANI                                                                                                                                                                                                                                                                                                                                                                                                                                                                                                                    |                             |                                                                                                                                                                    |                                               | A IN SQ.M                          |                                             | 35.069                  |  |
| S                                         | 1a. OFFICE                                                                                                                                                                                                                                                                                                                                                                                                                                                                                                                   | AREA                        |                                                                                                                                                                    |                                               | EA IN SQ.M                         |                                             | 22.516<br>18.856        |  |
| HE<br>LE IN                               | 2.REQUIRED CAR PARKING FOR MERCANTILE RETAIL                                                                                                                                                                                                                                                                                                                                                                                                                                                                                 |                             |                                                                                                                                                                    |                                               |                                    |                                             | 10,000                  |  |
|                                           |                                                                                                                                                                                                                                                                                                                                                                                                                                                                                                                              | REQUIRED CAR PA             |                                                                                                                                                                    |                                               |                                    |                                             | 3                       |  |
|                                           | 4.TOTAL COVERED CAR PARKING PROVIDED<br>5. TOTAL OPEN CAR PARKING PROVIDED                                                                                                                                                                                                                                                                                                                                                                                                                                                   |                             |                                                                                                                                                                    |                                               |                                    |                                             | 3<br>0                  |  |
|                                           | 6. CAR PARKING AREA PROVIDED IN m <sup>2</sup>                                                                                                                                                                                                                                                                                                                                                                                                                                                                               |                             |                                                                                                                                                                    |                                               |                                    |                                             | 71.809                  |  |
|                                           | 7.PERMISSIBLE EXEMPTED AREA FOR CAR PARKING IN m²<br>B.PERMISSABLE F.A.R                                                                                                                                                                                                                                                                                                                                                                                                                                                     |                             |                                                                                                                                                                    |                                               |                                    |                                             | 75<br>1.75              |  |
|                                           |                                                                                                                                                                                                                                                                                                                                                                                                                                                                                                                              | PROPOSED F.A.R              |                                                                                                                                                                    |                                               |                                    |                                             | 1.687                   |  |
|                                           |                                                                                                                                                                                                                                                                                                                                                                                                                                                                                                                              |                             |                                                                                                                                                                    |                                               |                                    |                                             |                         |  |
|                                           |                                                                                                                                                                                                                                                                                                                                                                                                                                                                                                                              |                             |                                                                                                                                                                    |                                               |                                    |                                             |                         |  |
|                                           | CALCULATION OF OTHER FEES                                                                                                                                                                                                                                                                                                                                                                                                                                                                                                    |                             |                                                                                                                                                                    |                                               |                                    |                                             |                         |  |
| 6. STAIR HEAD ROOM AREA IN m <sup>2</sup> |                                                                                                                                                                                                                                                                                                                                                                                                                                                                                                                              |                             |                                                                                                                                                                    |                                               |                                    |                                             | 15.412                  |  |
| ·                                         | 7. LIFT MACHINE ROOM AREA IN m <sup>2</sup> 8. AREA OF LIFT STAIR IN m <sup>2</sup>                                                                                                                                                                                                                                                                                                                                                                                                                                          |                             |                                                                                                                                                                    |                                               |                                    |                                             | 9.505                   |  |
| ·                                         |                                                                                                                                                                                                                                                                                                                                                                                                                                                                                                                              |                             |                                                                                                                                                                    |                                               |                                    |                                             | 2.950                   |  |
|                                           | 9. CUP BOARD AREA 5.70                                                                                                                                                                                                                                                                                                                                                                                                                                                                                                       |                             |                                                                                                                                                                    |                                               |                                    |                                             |                         |  |
|                                           | 10. LOFT A                                                                                                                                                                                                                                                                                                                                                                                                                                                                                                                   |                             |                                                                                                                                                                    |                                               |                                    |                                             | 0.0                     |  |
| ·                                         | _                                                                                                                                                                                                                                                                                                                                                                                                                                                                                                                            | HEAD RESERVOIR A            |                                                                                                                                                                    |                                               |                                    |                                             | 4.868                   |  |
|                                           | 12. TOTAL ADDITIONAL AREA ONLY FOR FEES IN m <sup>2</sup>                                                                                                                                                                                                                                                                                                                                                                                                                                                                    |                             |                                                                                                                                                                    |                                               |                                    |                                             | 33.570                  |  |
|                                           | 13. RELAXATION OF THE AUTHORITY, IF ANY<br>14. TREE COVER AREA IN m <sup>2</sup>                                                                                                                                                                                                                                                                                                                                                                                                                                             |                             |                                                                                                                                                                    |                                               |                                    |                                             | 2.640                   |  |
| ·                                         | 14. TREE COVER AREA IN m <sup>2</sup>                                                                                                                                                                                                                                                                                                                                                                                                                                                                                        |                             |                                                                                                                                                                    |                                               |                                    |                                             | 2.640                   |  |
|                                           | PROPOSED G+III STORIED RESIDENTIAL BUILDING PLAN AT PREMISES NO. – 979, BRAHMAPUR,<br>P.S. BANSDRONI, KOLKATA –700096, WARD NO – 111, BOROUGH NO. – XI, DISTRICT – SOUTH 24<br>PARGANAS, MOUZA – BRAHMAPUR, J.L. – 48, R.S & L.R. DAG NO. – 844, KHATIAN NO. R.S. –<br>302, L.R. – 3941 & 3915 UNDER THE KOLKATA MUNICIPAL CORPORATION COMPLYING WITH OFFICE<br>CIRCULAR NO- 02 OF 2020–21 DATED – 13/06/2020.                                                                                                               |                             |                                                                                                                                                                    |                                               |                                    |                                             |                         |  |
|                                           | S C A L E - 1:100/1:50/1:600/1:4000/1:200                                                                                                                                                                                                                                                                                                                                                                                                                                                                                    |                             |                                                                                                                                                                    |                                               |                                    |                                             |                         |  |
|                                           | B.P NUME                                                                                                                                                                                                                                                                                                                                                                                                                                                                                                                     | 3ER- 2024110030             |                                                                                                                                                                    | SANCTION DATE - 29.04.2024                    |                                    | N                                           |                         |  |
|                                           | VALID UP                                                                                                                                                                                                                                                                                                                                                                                                                                                                                                                     | VALID UPTO- 28.04.2029      |                                                                                                                                                                    |                                               |                                    |                                             |                         |  |
|                                           |                                                                                                                                                                                                                                                                                                                                                                                                                                                                                                                              |                             |                                                                                                                                                                    |                                               |                                    |                                             |                         |  |
|                                           |                                                                                                                                                                                                                                                                                                                                                                                                                                                                                                                              |                             |                                                                                                                                                                    |                                               |                                    |                                             |                         |  |
|                                           |                                                                                                                                                                                                                                                                                                                                                                                                                                                                                                                              |                             |                                                                                                                                                                    |                                               |                                    |                                             |                         |  |
|                                           |                                                                                                                                                                                                                                                                                                                                                                                                                                                                                                                              |                             |                                                                                                                                                                    |                                               |                                    |                                             |                         |  |
|                                           |                                                                                                                                                                                                                                                                                                                                                                                                                                                                                                                              |                             |                                                                                                                                                                    |                                               |                                    |                                             |                         |  |
| ) DIA                                     |                                                                                                                                                                                                                                                                                                                                                                                                                                                                                                                              |                             |                                                                                                                                                                    |                                               |                                    |                                             |                         |  |
| r.w.p                                     |                                                                                                                                                                                                                                                                                                                                                                                                                                                                                                                              |                             |                                                                                                                                                                    |                                               |                                    |                                             |                         |  |